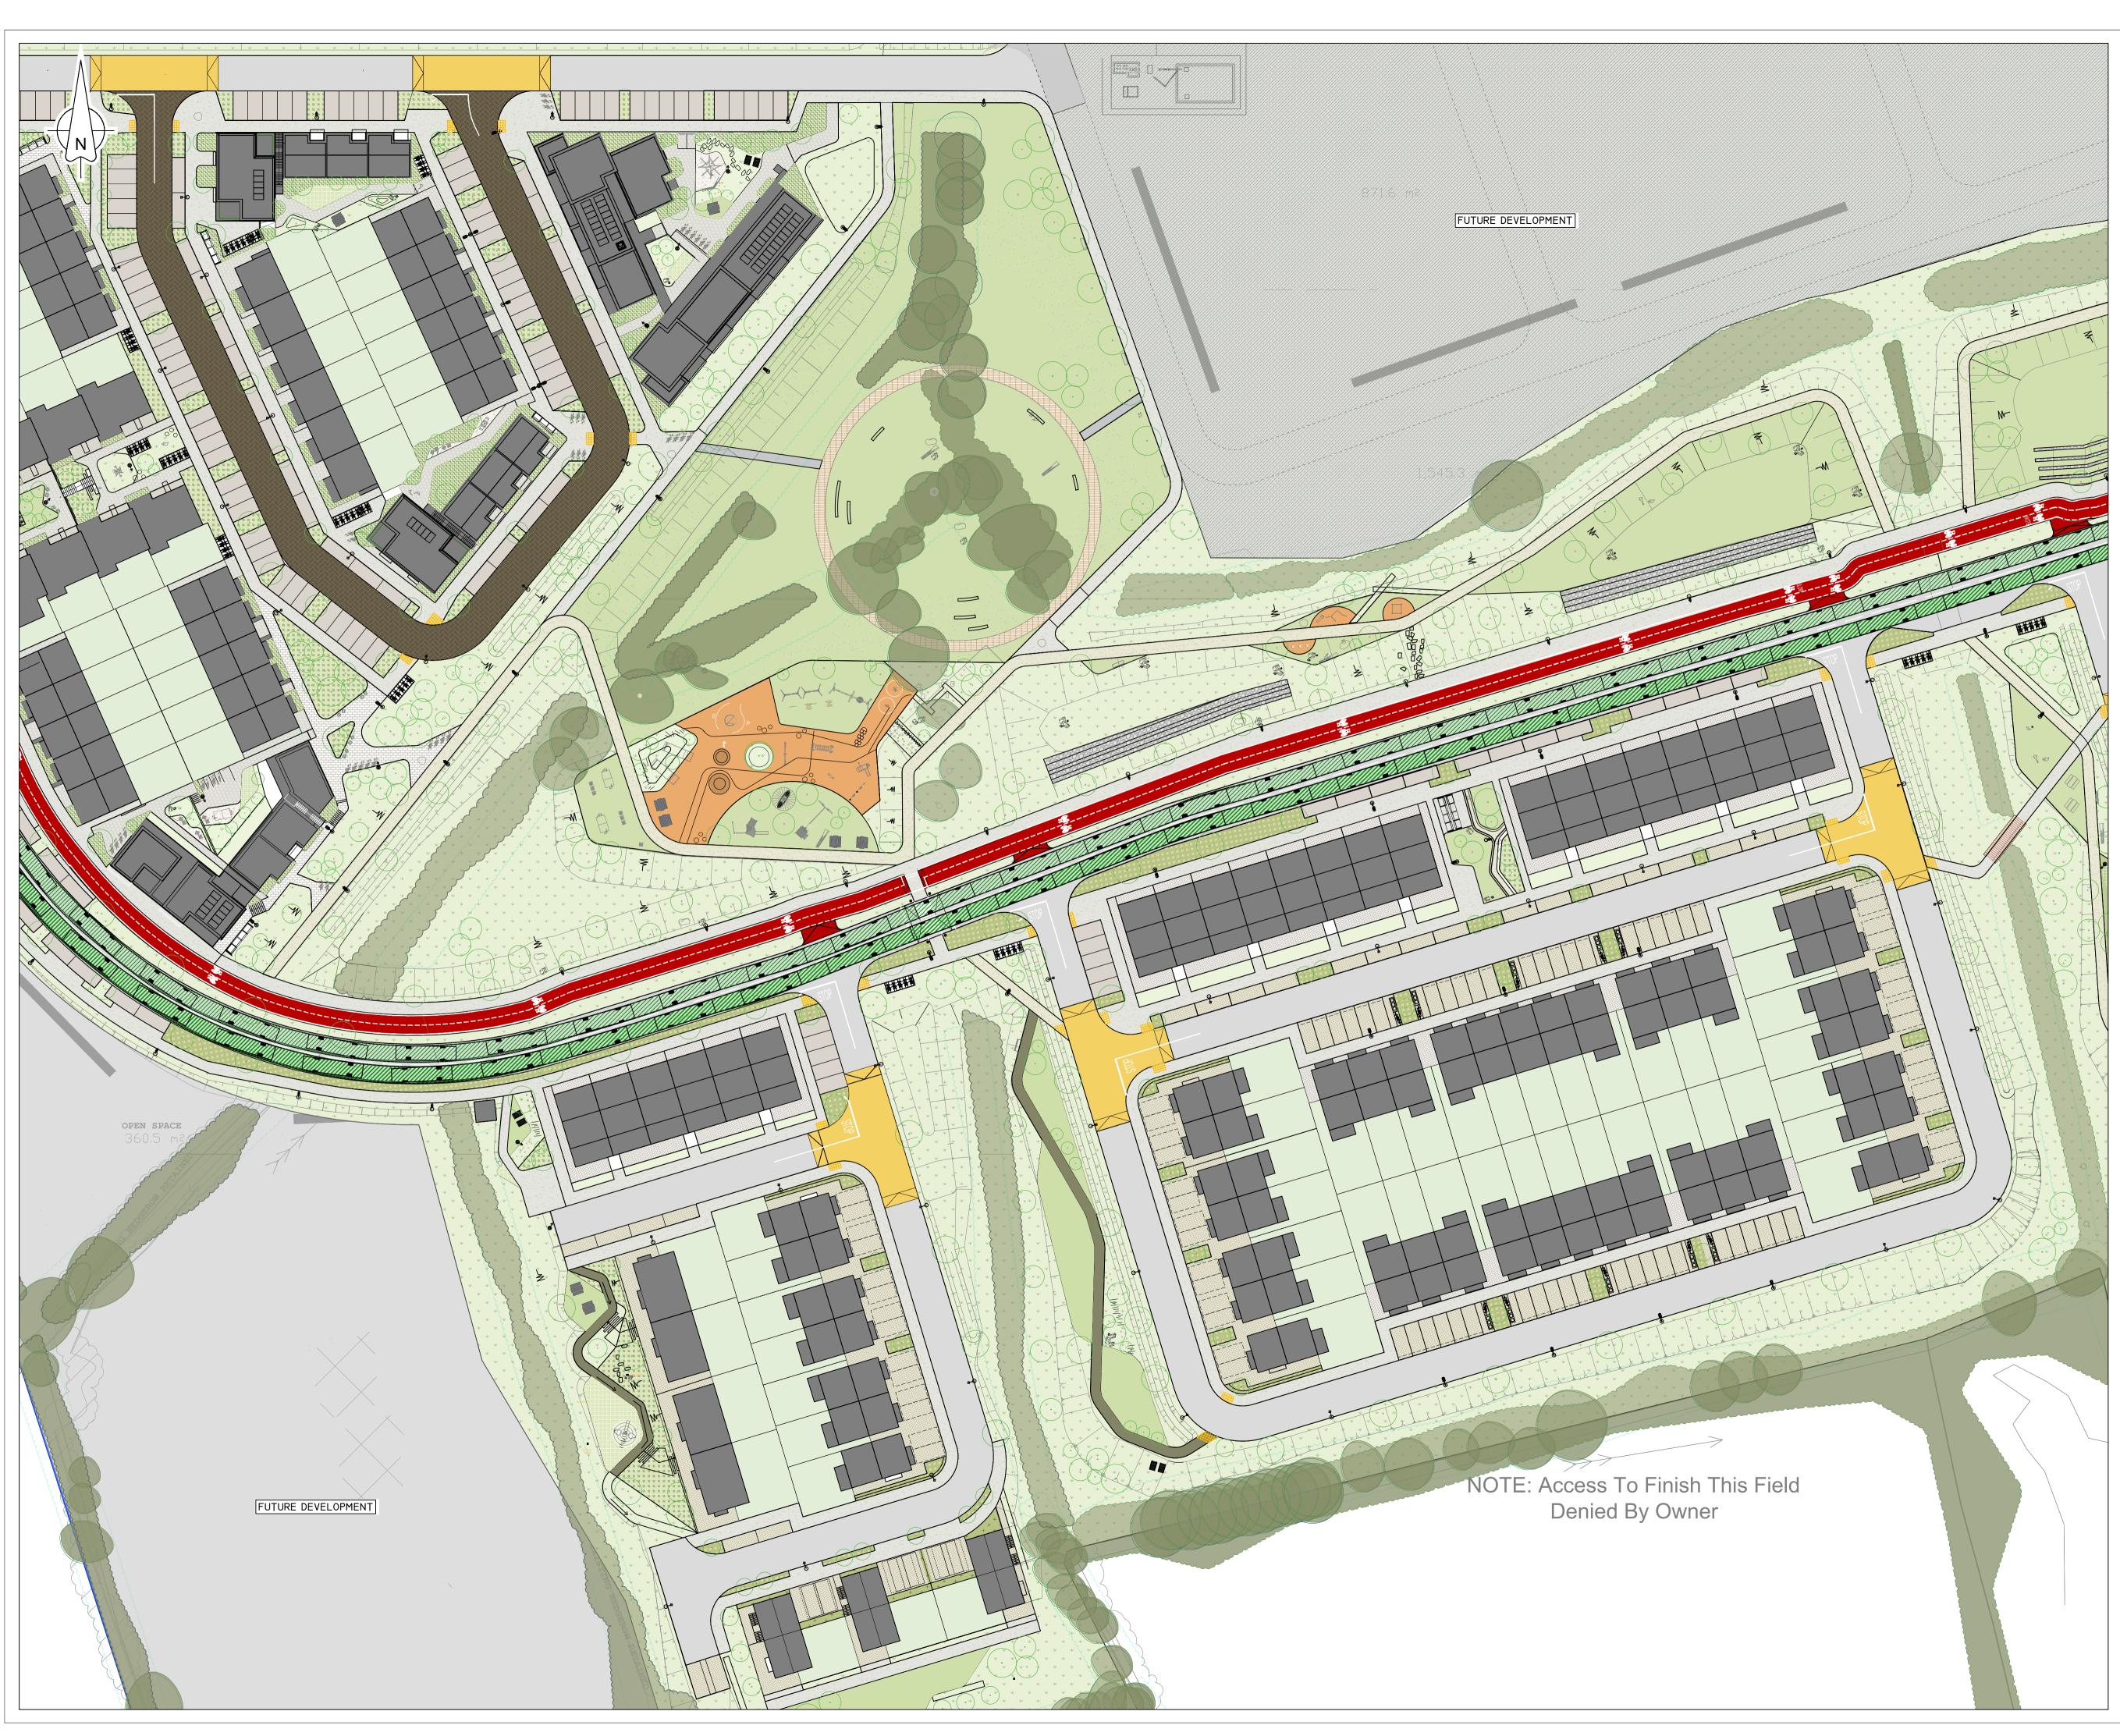

 DOUBLE DECKER BUS SHEET 3 OF 4
 SHEET 3 OF 4

GROSVENOR COURT, 67A PATRICK STREET, DUN LAOGHAIRE, COUNTY DUBLIN IRELAND. TELEPHONE: +353 1231 1041 WELWYN GARDEN CITY | NORWICH | LONDON | THE HAGUE DRAWING STATUS PLANNING DRAWN BY CHECKED SCALE @ AI DATE I:500 RK RK MAY'24 DRG NO. REVISION P2III02-PIN-XX-DR-D-I36-SI P03 COPYRIGHT PINNACLE